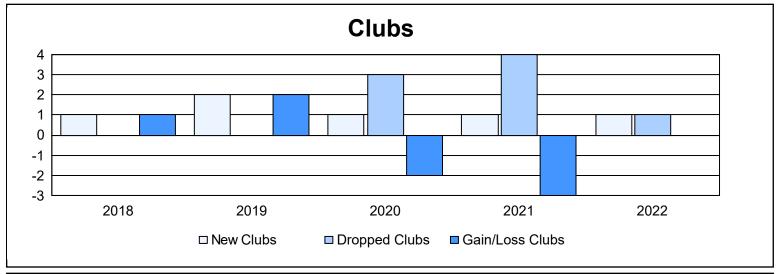

District 356 C As of June 2022 Cumulative

| Year      | New<br>Clubs | Dropped<br>Clubs | Gain/<br>Loss<br>Clubs | New<br>Members | Charter<br>Members | Reinstate<br>Members | Transfer<br>Members | Total<br>Member<br>Added | Total<br>Members<br>Dropped | Gain/<br>Loss<br>Members |
|-----------|--------------|------------------|------------------------|----------------|--------------------|----------------------|---------------------|--------------------------|-----------------------------|--------------------------|
| 2017-2018 | 1            | 0                | 1                      | 1,010          | 73                 | 68                   | 3                   | 1,154                    | 754                         | 400                      |
| 2018-2019 | 2            | 0                | 2                      | 1,953          | 125                | 54                   | 4                   | 2,136                    | 913                         | 1,223                    |
| 2019-2020 | 1            | 3                | -2                     | 416            | 35                 | 26                   | 2                   | 479                      | 1,860                       | -1,381                   |
| 2020-2021 | 1            | 4                | -3                     | 384            | 59                 | 82                   | 2                   | 527                      | 1,198                       | -671                     |
| 2021-2022 | 1            | 1                | 0                      | 456            | 36                 | 26                   | 16                  | 534                      | 515                         | 19                       |
| Average   | 1            | 2                | 0                      | 844            | 66                 | 51                   | 5                   | 966                      | 1,048                       | -82                      |