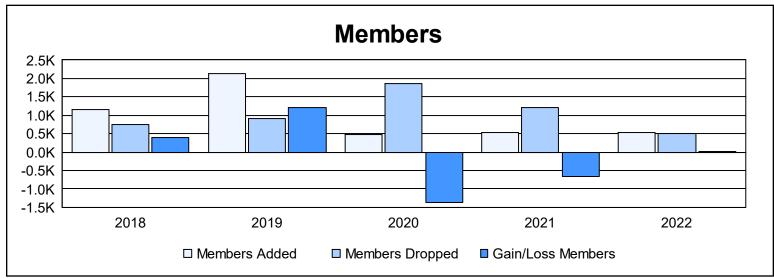

District 356 C As of June 2022 Cumulative

| Year      | New<br>Clubs | Dropped<br>Clubs | Gain/<br>Loss<br>Clubs | New<br>Members | Charter<br>Members | Reinstate<br>Members | Transfer<br>Members | Total<br>Member<br>Added | Total<br>Members<br>Dropped | Gain/<br>Loss<br>Members |
|-----------|--------------|------------------|------------------------|----------------|--------------------|----------------------|---------------------|--------------------------|-----------------------------|--------------------------|
| 2017-2018 | 1            | 0                | 1                      | 1,010          | 73                 | 68                   | 3                   | 1,154                    | 754                         | 400                      |
| 2018-2019 | 2            | 0                | 2                      | 1,953          | 125                | 54                   | 4                   | 2,136                    | 913                         | 1,223                    |
| 2019-2020 | 1            | 3                | -2                     | 416            | 35                 | 26                   | 2                   | 479                      | 1,860                       | -1,381                   |
| 2020-2021 | 1            | 4                | -3                     | 384            | 59                 | 82                   | 2                   | 527                      | 1,198                       | -671                     |
| 2021-2022 | 1            | 1                | 0                      | 456            | 36                 | 26                   | 16                  | 534                      | 515                         | 19                       |
| Average   | 1            | 2                | 0                      | 844            | 66                 | 51                   | 5                   | 966                      | 1,048                       | -82                      |